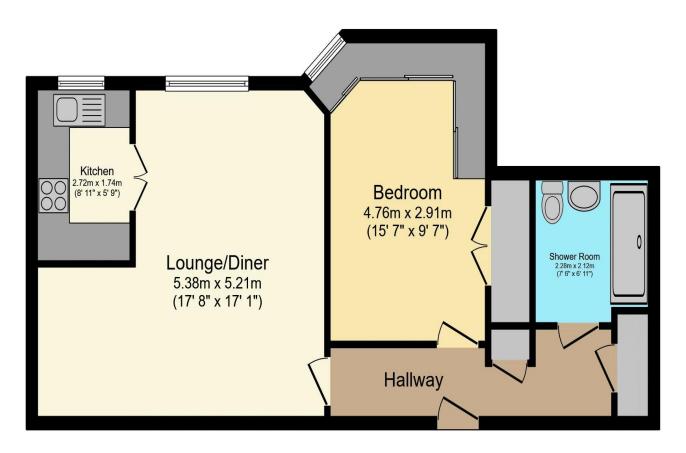

## Visit us at retirementhomesearch.co.uk

Total floor area 57.5 m<sup>2</sup> (619 sq.ft.) approx

This floor plan is for illustrative purposes only. It is not drawn to scale. Any measurements, floor areas (including any total floor area), openings and orientation are approximate. No details are guaranteed, they cannot be relied upon for any purpose and they do not form part of any agreement. No liability is taken for any error, omission or misstatement. A party must rely upon its own inspection(s). Powered by www.focalagent.com